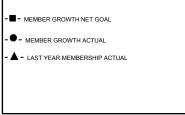

## GOALS AND ACTUAL MEMBERS CUMULATIVE

| DROPPED CLUBS: 0 |    |
|------------------|----|
| DROPPED MEMBERS  |    |
| DECEASED         | 14 |
| CLUB CANCELLED   | 0  |
| OTHER            | 42 |
| TOTAL            | 56 |